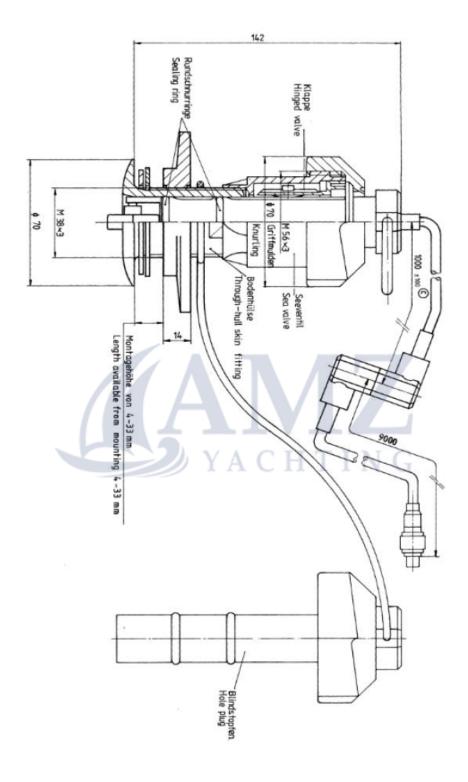

### **Mechanical Design**

3 - 4

#### Description

The Sumlog® Transducer is required to measure boat speed through water. The Sumlog® includes two paddle wheels which can be inter-changed to match the speed range of the boat, thereby supporting speeds from 0 to 12 or up to 50 knots, respective of the installed paddle wheel. The NavBox supports up to two Sumlog® which can be directly connected to the appropriate Sumlog® ports using a 4 pin M12 connector extension cable.

#### Features

- 4 Pin Hirschman
- 4 pin M12 connector (with adapter cable)
- 12kn and 50kn paddle wheel 8 (low speed paddle wheel installed from factory, high speed paddle wheel in the packaging)
- Integrated flood valve
- Speed Through Water data for NavBox
- Needed for true wind speed and angle calculation